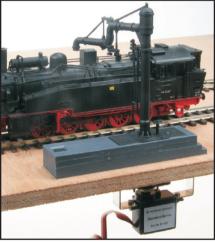

### Example Applications

The direct connection of water crane and servo axle makes a precise positioning at the stop possible.

The bent control wire provides for a quieter operation of the turnout.

An axial offset is possible if the control wires are bent.