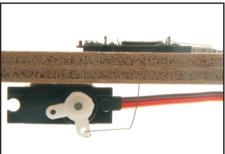

#### Connections

white – control signal, red - 5 V, black - Earth *Tip:* Quiet running of the working model can be improved by skillful bending of the control wire.

### Example Applications

The direct connection of water crane and servo axle makes a precise positioning at the stop possible.

The bent control wire provides for a quieter operation of the turnout.

An axial offset is possible if the control wires are bent.