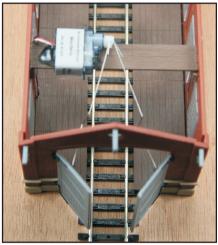

### Example Applications

The direct connection of water crane and servo axle makes a precise positioning at the stop possible.

The bent control wire provides for a quieter operation of the turnout.

An axial offset is possible if the control wires are bent.